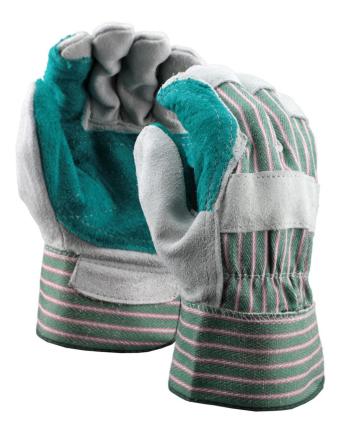

## DP14J

Stauffer Brand™

## Double Leather Palm Gloves, Safety Cuff

## **FEATURES**

- Leather tips, full leather index, and knuckle strap for added protection
- Palm lining for additional comfort
- · Safety cuff for easy donning and duffing
- Double palm for durability and improved wear

| SPECIFICATIONS |                       |
|----------------|-----------------------|
| Construction   | Gunn                  |
| Cuff Type      | Safety                |
| Cuff Material  | Rubberized            |
| Leather Cut    | Split Shoulder Select |
| Leather Type   | Cowhide               |
| Palm Lining    | Fabric                |
| Sizes          | Men's L               |
| Thumb Style    | Wing                  |
| Packaging      | 6 Dozen per Case      |