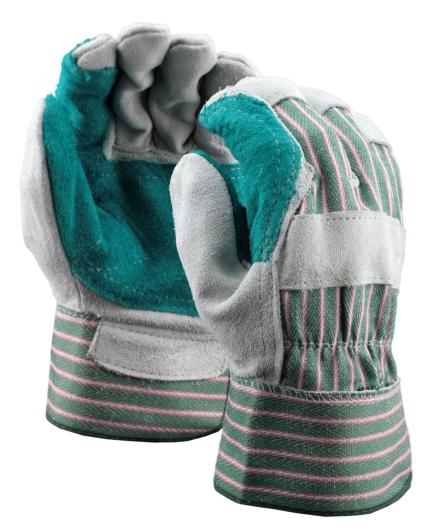

## Double Leather Palm Gloves, Safety Cuff

| SPECIFICATIONS |                       |
|----------------|-----------------------|
| Construction   | Gunn                  |
| Cuff Type      | Safety                |
| Cuff Material  | Rubberized            |
| Leather Cut    | Split Shoulder Select |
| Leather Type   | Cowhide               |
| Palm Lining    | Fabric                |
| Sizes          | Men's L               |
| Thumb Style    | Wing                  |
| Packaging      | 6 Dozen per Case      |

## **FEATURES**

- Leather tips, full leather index, and knuckle strap for added protection
- Palm lining for additional comfort
- Safety cuff for easy donning and duffing
- Double palm for durability and improved wear