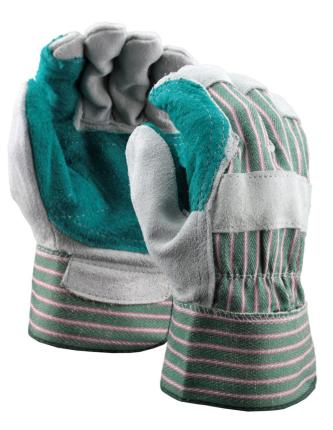

## Stauffer Brand<sup>™</sup> Double Leather Palm Gloves, Safety Cuff

#### FEATURES

- Leather tips, full leather index, and knuckle strap for added protection
- Palm lining for additional comfort
- Safety cuff for easy donning and duffing
- Double palm for durability and improved wear

### SPECIFICATIONS

| Construction  | Gunn                  |
|---------------|-----------------------|
| Cuff Type     | Safety                |
| Cuff Material | Rubberized            |
| Leather Cut   | Split Shoulder Select |
| Leather Type  | Cowhide               |
| Palm Lining   | Fabric                |
| Sizes         | Men's L               |
| Thumb Style   | Wing                  |
| Packaging     | 6 Dozen per Case      |
|               |                       |