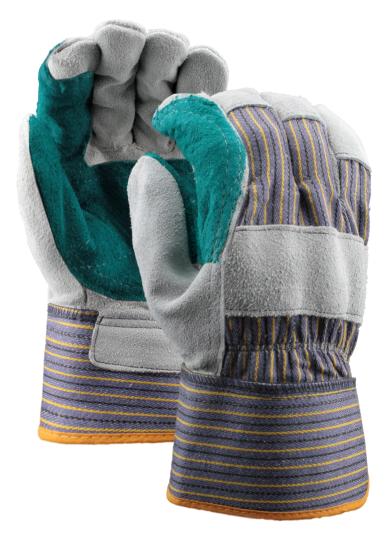

## Double Leather Palm Gloves, Safety Cuff

| SPECIFICATIONS |                       |
|----------------|-----------------------|
| Construction   | Gunn                  |
| Cuff Type      | Safety                |
| Cuff Material  | Polyethylene          |
| Leather Cut    | Split Shoulder Select |
| Leather Type   | Cowhide               |
| Palm Lining    | Fabric                |
| Sizes          | Men's L               |
| Thumb Style    | Wing                  |
| Packaging      | 6 Dozen per Case      |

## **FEATURES**

- Leather tips and full leather index, knuckle strap for added protection
- Palm lining for additional comfort
- Safety cuff for easy donning and duffing
- Double palm for durability and improved wear