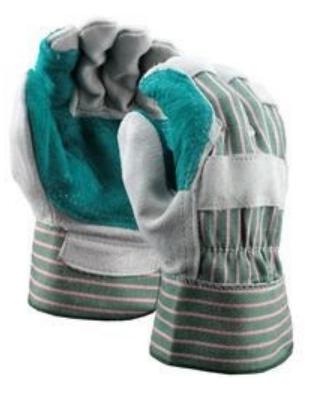

## DP16J

Stauffer Brand™ Double Leather Palm Gloves, Safety Cuff

## FEATURES

- Leather tips and full leather index, knuckle strap for added protection
- Palm lining for additional comfort
- Safety cuff for easy donning and duffing
- Double palm for durability and improved wear

## SPECIFICATIONS

| Construction  | Gunn                  |
|---------------|-----------------------|
| Cuff Type     | Safety                |
| Cuff Material | Polyethylene          |
| Leather Cut   | Split Shoulder Select |
| Leather Type  | Cowhide               |
| Palm Lining   | Fabric                |
| Sizes         | Men's L               |
| Thumb Style   | Wing                  |
| Packaging     | 6 Dozen per Case      |
|               |                       |