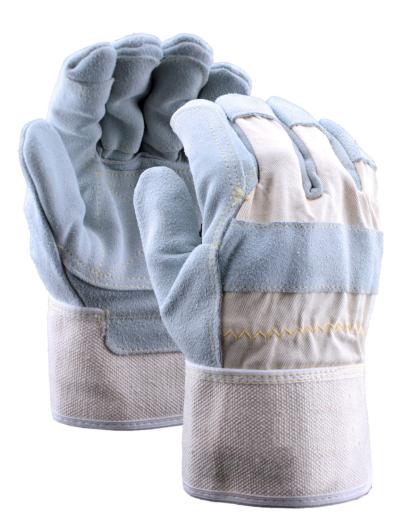

## Premium Double Leather Palm Gloves, Safety Cuff

#### **FEATURES**

- Double leather on palm and fingers for durability and improved wear
- Leather tips, full leather Index and knuckle strap for added protection
- Palm lining for additional comfort
- Kevlar enhanced thread for seam strength and burn resistance

| SPECIFICATIONS |                  |
|----------------|------------------|
| Construction   | Gunn             |
| Cuff Type      | Safety           |
| Cuff Material  | Canvas           |
| Leather Cut    | Side Split       |
| Leather Type   | Cowhide          |
| Thread         | Kevlar           |
| Palm lining    | Fabric           |
| Sizes          | Men's Large      |
| Thumb Style    | Wing             |
| Packaging      | 6 Dozen per Case |