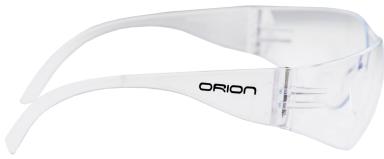

## ORION, ANTI-SCRATCH, CLEAR LENS SPECTACLE

| ORION |
|-------|
|       |

## **FEATURES**

- Unisex
- An economical eyewear option
- Ultralight build provides comfortable protection
- Wraparound design provides further eye protection and exceptional viewing

| SPECIFICATIONS  |                 |
|-----------------|-----------------|
| ANSI Z87        | ANSI Z87+       |
| Color           | Clear           |
| Frame Color     | Clear           |
| Frame Material  | Polycarbonate   |
| Lens Coating    | Anti-Scratch    |
| Lens Color      | Clear           |
| Lens Material   | Polycarbonate   |
| Temple Color    | Clear           |
| Temple Material | Plastic         |
| Temple Type     | Standard        |
| UV Protection   | 99.9%           |
| Quantity        | 12 Pair Per Box |