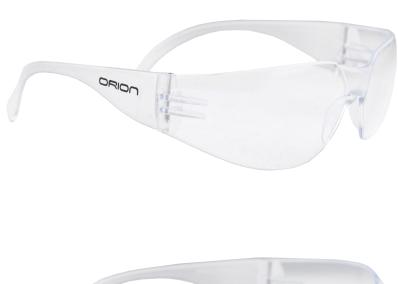

## ORION, ANTI-SCRATCH, CLEAR LENS SPECTACLE

| ORION |
|-------|
|       |

## **FEATURES**

- Unisex
- An economical eyewear option
- Ultralight build provides comfortable protection
- Wraparound design provides further eye protection and exceptional viewing

| SPECIFICATIONS  |                 |
|-----------------|-----------------|
| ANSI Z87        | ANSI Z87+       |
| Color           | Clear           |
| Frame Color     | Clear           |
| Frame Material  | Polycarbonate   |
| Lens Coating    | Anti-Scratch    |
| Lens Color      | Clear           |
| Lens Material   | Polycarbonate   |
| Temple Color    | Clear           |
| Temple Material | Plastic         |
| Temple Type     | Standard        |
| UV Protection   | 99.9%           |
| Quantity        | 12 Pair Per Box |