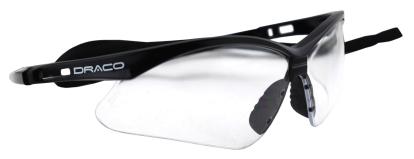

## E03AF

## DRACO, ANTI-SCRATCH, ANTI-FOG, CORDED, CLEAR LENS SPECTACLE

| SPECIFICATIONS  |                        |
|-----------------|------------------------|
| ANSI Z87        | ANSI Z87+              |
| Corded          | Yes                    |
| Frame Color     | Clear                  |
| Frame Material  | Plastic                |
| Lens Coating    | Anti-Scratch, Anti-Fog |
| Lens Color      | Clear                  |
| Lens Material   | Polycarbonate          |
| Temple Color    | Black                  |
| Temple Material | Plastic                |
| Temple Type     | Wraparound             |
| UV Protection   | 99.9%                  |
| Quantity        | 12 Pair Per Box        |

## **FEATURES**

- Sporty design to ensure usage
- An economical eyewear option
- Ultralight build provides comfortable protection
- Wraparound design provides further eye protection and exceptional viewing
- Anti-Fog coating prevents lens fogging
- Cord included