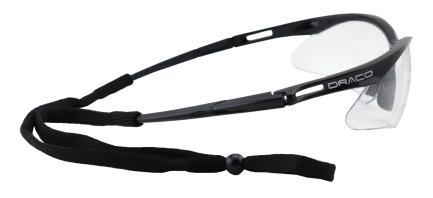

## **FEATURES**

- Sporty design to ensure usage
- An economical eyewear option
- Ultralight build provides comfortable protection
- Wraparound design provides further eye protection and exceptional viewing
- Anti-Fog coating prevents lens fogging
- Cord included