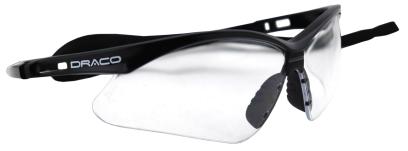

## DRACO, ANTI-SCRATCH, CORDED, CLEAR LENS SPECTACLE

| SPECIFICATIONS  |                 |
|-----------------|-----------------|
| ANSI Z87        | ANSI Z87+       |
| Corded          | Yes             |
| Frame Color     | Clear           |
| Frame Material  | Plastic         |
| Lens Coating    | Anti-Scratch    |
| Lens Color      | Clear           |
| Lens Material   | Polycarbonate   |
| Temple Color    | Black           |
| Temple Material | Plastic         |
| Temple Type     | Wraparound      |
| UV Protection   | 99.9%           |
| Quantity        | 12 Pair Per Box |

## **FEATURES**

- Sporty design to ensure usage
- Ultralight build provides comfortable protection
- Wraparound design provides further eye protection and exceptional viewing
- Cord included