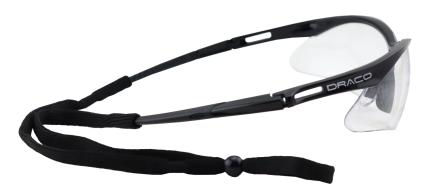

## DRACO, ANTI-SCRATCH, CORDED, CLEAR LENS SPECTACLE

| SPECIFICATIONS  |                 |
|-----------------|-----------------|
| ANSI Z87        | ANSI Z87+       |
| Corded          | Yes             |
| Frame Color     | Clear           |
| Frame Material  | Plastic         |
| Lens Coating    | Anti-Scratch    |
| Lens Color      | Clear           |
| Lens Material   | Polycarbonate   |
| Temple Color    | Black           |
| Temple Material | Plastic         |
| Temple Type     | Wraparound      |
| UV Protection   | 99.9%           |
| Quantity        | 12 Pair Per Box |

## **FEATURES**

- Sporty design to ensure usage
- Ultralight build provides comfortable protection
- Wraparound design provides further eye protection and exceptional viewing
- Cord included