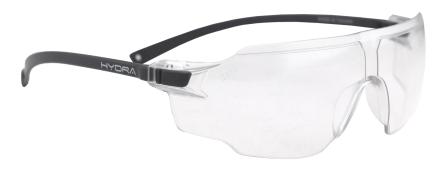

## HYDRA, ANTI-SCRATCH, ANTI-FOG, CLEAR LENS SPECTACLE

| SPECIFICATIONS        |                        |
|-----------------------|------------------------|
| ANSI Z87              | ANSI Z87+              |
| Dielectric Protection | Yes                    |
| Frame Color           | Clear                  |
| Frame Material        | Polycarbonate          |
| Lens Coating          | Anti-Scratch, Anti-Fog |
| Lens Color            | Clear                  |
| Temple Color          | Gun Metal Gray         |
| Temple Material       | Plastic                |
| Temple Type           | Pressure Diffusion     |
| Tà/nipotete/spien     | 99.9%                  |
| Quantity              | 12 Pair Per Box        |

## **FEATURES**

- No metal components safe for use in conductive environments
- Ultralight build provides comfortable protection
- Anti-fog coating prevents lens fogging
- Extended lens for increased protection