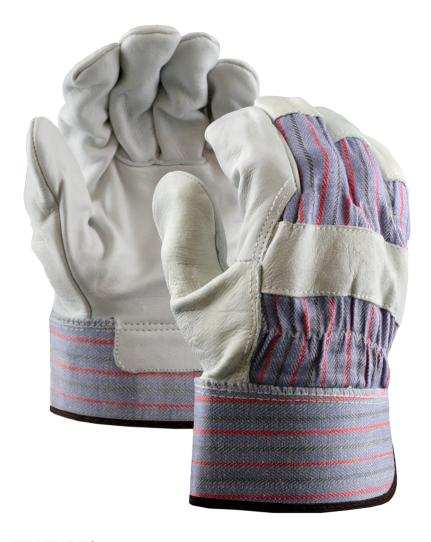

## **GRAIN LEATHER PALM GLOVES**

| <b>FEATURES</b> |
|-----------------|
|-----------------|

- Grain cowhide provides a balance between abrasion resistance, dexterity, durability and comfort.
- 2.5" safety cuff offers extra protection to the wrist.
- · Wing thumb provides increased comfort.
- Leather Tips and Knuckle Strap for added protection.
- Fleece palm lining for additional comfort.

| SPECIFICATIONS |                        |
|----------------|------------------------|
| Back Type      | Shirred Elastic        |
| Color          | White                  |
| Construction   | Gunn                   |
| Cuff           | Rubberized Safety Cuff |
| Finger Type    | Full Finger            |
| Grade          | Medium                 |
| Leather Cut    | Grain                  |
| Leather Type   | Cowhide                |
| Lining         | Fleece Palm            |
| Thumb Type     | Wing                   |
| Sizes          | Small - 2XL            |
| Packaging      | 6 Dozen per Case       |