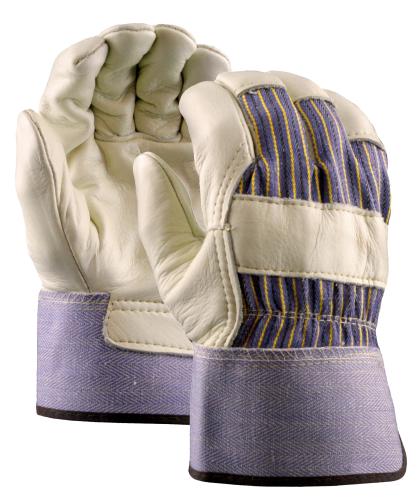

## PREMIUM GRAIN LEATHER PALM GLOVES

| SPECIFICATIONS |                        |
|----------------|------------------------|
| Back Type      | Shirred Elastic        |
| Color          | Cream                  |
| Construction   | Gunn                   |
| Cuff           | Rubberized Safety Cuff |
| Finger Type    | Full Finger            |
| Grade          | Premium                |
| Leather Cut    | Grain                  |
| Leather Type   | Cowhide                |
| Lining         | Fleece Palm            |
| Thumb Type     | Wing                   |
| Sizes          | Small - XL             |
| Packaging      | 6 Dozen per Case       |

## **FEATURES**

- Grain cowhide provides a balance between abrasion resistance, dexterity, durability and comfort.
- 2.5" safety cuff offers extra protection to the wrist.
- · Wing thumb provides increased comfort.
- Leather Tips and Knuckle Strap for added protection.
- Fleece palm lining for additional comfort.