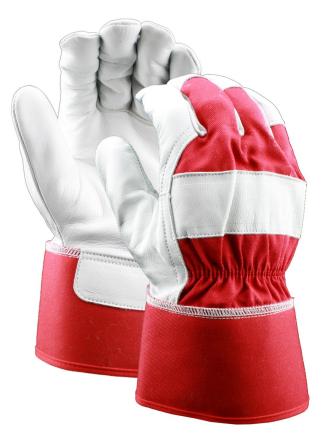

# GRAIN GOATSKIN LEATHER PALM GLOVES

### **FEATURES**

- Premium grain goatskin leather provides lightweight dexterity and comfort.
- 2.5" safety cuff offers extra protection to the wrist.
- Wing thumb provides increased comfort.
- Leather Tips and Knuckle Strap for added protection.
- Fleece palm lining for additional comfort.

| SPECIFICATIONS |                        |
|----------------|------------------------|
| Back Type      | Shirred Elastic        |
| Color          | Red/White              |
| Construction   | Gunn                   |
| Cuff           | Rubberized Safety Cuff |
| Finger Type    | Full Finger            |
| Grade          | Premium                |
| Leather Cut    | Grain                  |
| Leather Type   | Goatskin               |
| Lining         | Fleece Palm            |
| Thumb Type     | Wing                   |
| Sizes          | Small - XL             |
| Packaging      | 6 Dozen per Case       |