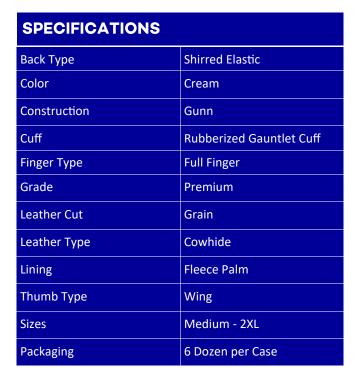

#### **FEATURES**

- Grain cowhide provides a balance between abrasion resistance, dexterity, durability and comfort.
- Gauntlet cuff offers extra protection to the wrist and forearm.
- Wing thumb provides increased comfort.
- Leather Tips and Knuckle Strap for added protection.
- Fleece palm lining for additional comfort.

#### Size: Medium - 2XL

Corporate Office: 215.679.4446 | PO Box 45 | 361 E. Sixth Street | Red Hill, PA 18076 For all branch locations and contact information, please visit stauffersafety.com