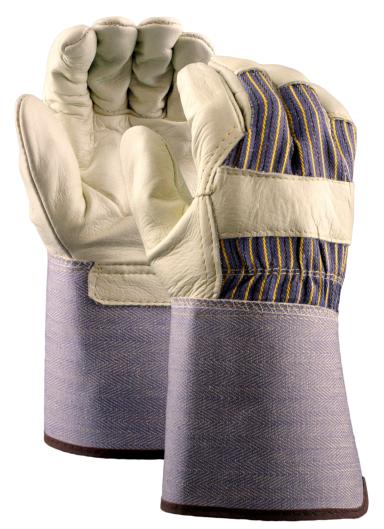

## PREMIUM GRAIN LEATHER PALM GLOVES WITH EXTENDED CUFF

#### **FEATURES**

- Grain cowhide provides a balance between abrasion resistance, dexterity, durability and comfort.
- Gauntlet cuff offers extra protection to the wrist and forearm.
- Wing thumb provides increased comfort.
- Leather Tips and Knuckle Strap for added protection.
- Fleece palm lining for additional comfort.