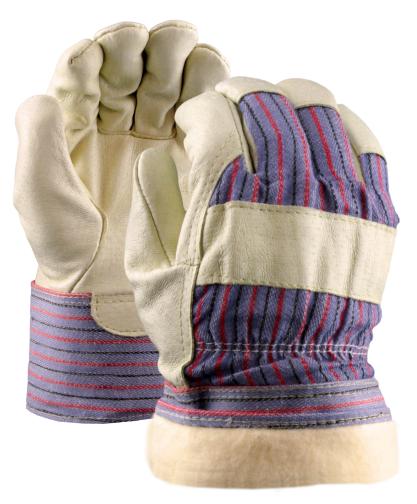

## GRAIN PIGSKIN LEATHER PALM GLOVES, THINSULATE LINER

| Color        | Cream            |
|--------------|------------------|
| Construction | Gunn             |
| Cuff         | PE Safety Cuff   |
| Finger Type  | Full Finger      |
| Grade        | Premium          |
| Leather Cut  | Grain            |
| Leather Type | Pigskin          |
| Lining       | Thinsulate™      |
| Thumb Type   | Straight         |
| Sizes        | Small - XL       |
| Packaging    | 6 Dozen per Case |

## **FEATURES**

- Grain pigskin provides is soft and breathable, while also provide excellent resistance to abrasion.
- 2.5" safety cuff offers extra protection to the wrist.
- Leather Tips and Knuckle Strap for added protection.
- Thinsulate<sup>™</sup> lining provides excellent insulation and warmth.