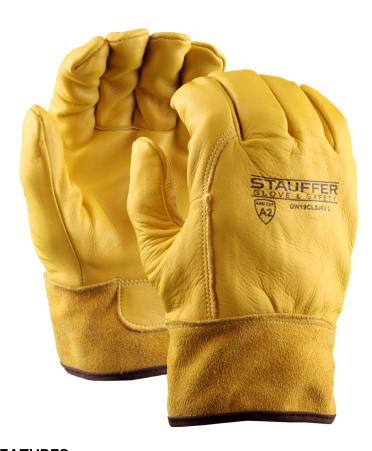

## GW19CLSJKV

Stauffer Brand™

## PREMIUM LEATHER WELDING GLOVE WITH KEVLAR LINER

## **FEATURES**

- Premium grain cowhide leather provides comfort and durability with a high abrasion resistance
- Kevlar<sup>®</sup> liner provides ANSI Cut Level 2 protection and Kevlar<sup>®</sup> stitching ensures a strong construction
- Safety cuff offers extra protection to the wrist and allows for fast removal