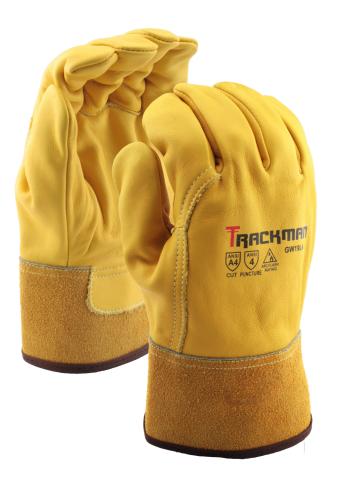

GW19L4

## **Cowhide Welding Gloves with Aramid Blend Liner, ANSI Cut A4**

## **FEATURES**

- Grade A grain cowhide leather provides comfort and durability with a high abrasion resistance
- Aramid blend lining provides ANSI Cut Level A4, Puncture 4 and Arc flash 4 protection. The Kevlar® stitching ensures a strong construction
- Safety cuff offers extra protection to the wrist and allows for fast removal

## **SPECIFICATIONS** ANSI Cut Level A4 4 ANSI Puncture Level 47 cal/cm<sup>2</sup> **ATPV** Rating Color Yellow Cuff Type Safety Heat Level 2 Lining Aramid Blend Leather Cut Grain Leather Type Cowhide Kevlar<sup>®</sup> **Stitching Material** Thumb Type Wing S - 2X Size Packaging 6 Dozen per Case ANSI ANSI PUNCTURE **APPLICATIONS** General Maintenance **Goods Handling** General Assembly Metal Manufacturing