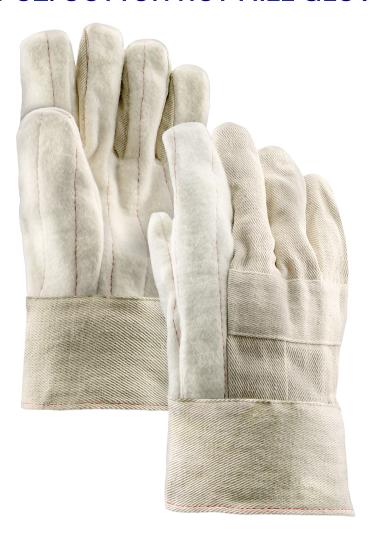

## 20 OZ. COTTON HOT MILL GLOVES

| SPECIFICATIONS |                   |
|----------------|-------------------|
| Color          | Natural           |
| Back Type      | Knuckle Patch     |
| Construction   | Cut and Sewn      |
| Cuff Type      | Band Top          |
| Material       | Cotton            |
| Palm           | Nap Out           |
| Ply Count      | 2                 |
| Thumb Style    | Straight          |
| Weight         | 20 oz.            |
| Size           | Jumbo             |
| Packaging      | 10 Dozen per Case |