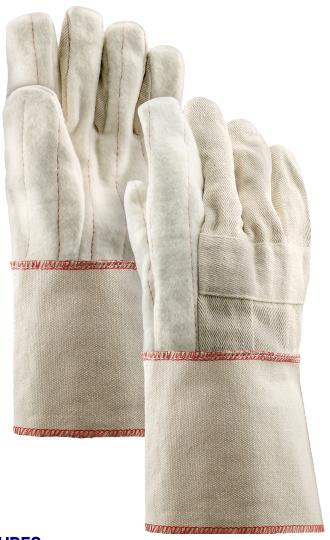

## 20 OZ. COTTON HOT MILL GLOVES

## **FEATURES**

- Provides mechanical protection against minor cuts and abrasion.
- · Multiple layers guard against heat and extend wear.
- Nap out fabric provides extra heat protection and grip.
- Gauntlet cuff offers extra protection to the wrist and forearm and easy removal.
- Knuckle strap for added protection.

| SPECIFICATIONS |                   |
|----------------|-------------------|
| Color          | Natural           |
| Back Type      | Knuckle Patch     |
| Construction   | Cut and Sewn      |
| Cuff Type      | Gauntlet          |
| Material       | Cotton            |
| Palm           | Nap Out           |
| Ply Count      | 2                 |
| Thumb Style    | Straight          |
| Weight         | 20 oz.            |
| Size           | Jumbo             |
| Packaging      | 10 Dozen per Case |