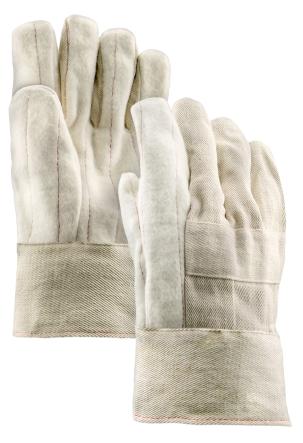

## 24 OZ. COTTON HOT MILL GLOVES

### **FEATURES**

- 24 oz. cotton fabric provides mechanical protection against minor cuts and abrasion.
- Multiple layers guard against heat and extend wear.
- Nap out fabric provides extra heat protection and grip.
- Band top cuff offers extra protection to the wrist and easy removal.
- Knuckle strap for added protection.

| SP | EC | IFIC | ATI | ONS |
|----|----|------|-----|-----|
|    |    |      |     |     |

| Natural           |  |
|-------------------|--|
| Knuckle Patch     |  |
| Cut and Sewn      |  |
| Band Top          |  |
| Cotton            |  |
| Nap Out           |  |
| 2                 |  |
| Straight          |  |
| 24 oz.            |  |
| Jumbo             |  |
| 10 Dozen per Case |  |
|                   |  |