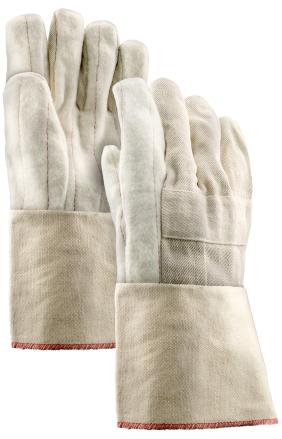

## 24 OZ. COTTON HOT MILL GLOVES

### **FEATURES**

- 24 oz. cotton fabric provides mechanical protection against minor cuts and abrasion.
- Multiple layers guard against heat and extend wear.
- Nap out fabric provides extra heat protection and grip.
- Gauntlet cuff offers extra protection to the wrist and forearm and easy removal.
- Knuckle strap for added protection.