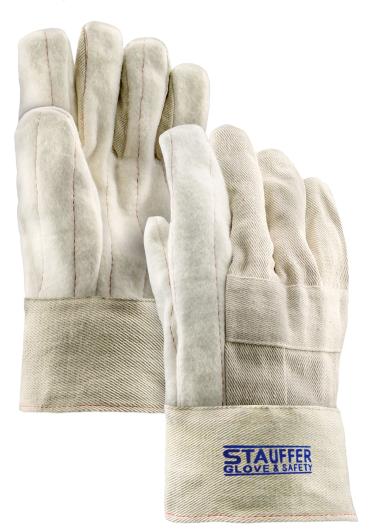

## 26 OZ. COTTON HOT MILL GLOVES

| ^ |  |  |  |
|---|--|--|--|
|   |  |  |  |
|   |  |  |  |

- 26 oz. cotton fabric provides mechanical protection against minor cuts and abrasion.
- Multiple layers guard against heat and extend wear.
- Nap out fabric provides extra heat protection and grip.
- Band top cuff offers extra protection to the wrist and easy removal.
- Knuckle strap for added protection.

| SPECIFICATIONS |                   |  |  |
|----------------|-------------------|--|--|
| Color          | Natural           |  |  |
| Back Type      | Knuckle Patch     |  |  |
| Construction   | Cut and Sewn      |  |  |
| Cuff Type      | Band Top          |  |  |
| Material       | Cotton            |  |  |
| Palm           | Nap Out           |  |  |
| Ply Count      | 2                 |  |  |
| Thumb Style    | Straight          |  |  |
| Weight         | 26 oz.            |  |  |
| Size           | Jumbo             |  |  |
| Packaging      | 10 Dozen per Case |  |  |