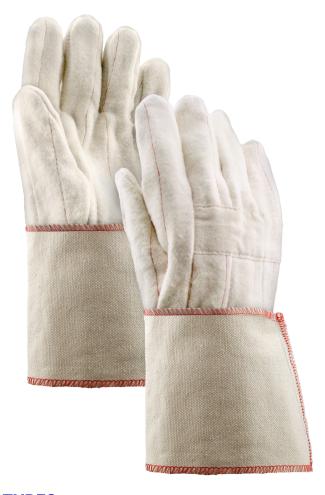

## **FEATURES**

- 26 oz. cotton fabric provides mechanical protection against minor cuts and abrasion.
- Multiple layers guard against heat and extend wear.
- Nap out fabric provides extra heat protection and grip.
- Gauntlet cuff offers extra protection to the wrist and forearm and easy removal.
- Seams sewn out on cuff to extend the life of the glove.
- Knuckle strap for added protection.

| SPECIFICATIONS |                   |
|----------------|-------------------|
| Color          | Natural           |
| Back Type      | Knuckle Patch     |
| Construction   | Cut and Sewn      |
| Cuff Type      | Gauntlet          |
| Material       | Cotton            |
| Palm & Back    | Nap Out           |
| Ply Count      | 2                 |
| Thumb Style    | Straight          |
| Weight         | 26 oz.            |
| Size           | Jumbo             |
| Packaging      | 10 Dozen per Case |