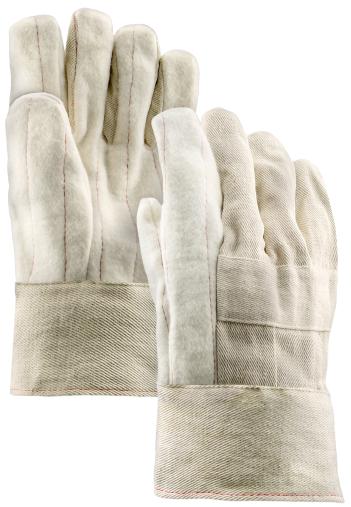

## 30 OZ. COTTON HOT MILL GLOVES

| 105/12/12/12/12/12/12/12/12/12/12/12/12/12/ |  |
|---------------------------------------------|--|
|                                             |  |
|                                             |  |
|                                             |  |
|                                             |  |

## **FEATURES**

- 30 oz. cotton fabric provides mechanical protection against minor cuts and abrasion.
- Multiple layers guard against heat and extend wear.
- Nap out fabric provides extra heat protection and grip.
- Band top cuff offers extra protection to the wrist and easy removal.
- Knuckle strap for added protection.

| SPECIFICATIONS |                   |
|----------------|-------------------|
| Color          | Natural           |
| Back Type      | Knuckle Patch     |
| Construction   | Cut and Sewn      |
| Cuff Type      | Band Top          |
| Material       | Cotton            |
| Palm           | Nap Out           |
| Ply Count      | 3                 |
| Thumb Style    | Straight          |
| Weight         | 30 oz.            |
| Size           | Jumbo             |
| Packaging      | 10 Dozen per Case |