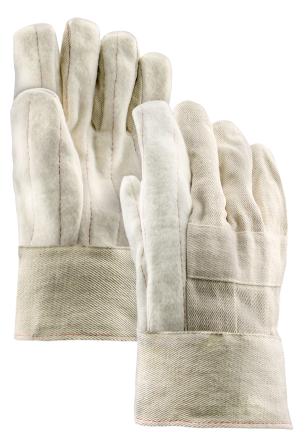

## Stauffer Brand<sup>™</sup> 30 OZ. COTTON HOT MILL GLOVES

## FEATURES

- 30 oz. cotton fabric provides mechanical protection against minor cuts and abrasion.
- Multiple layers guard against heat and extend wear.
- Nap out fabric provides extra heat protection and grip.
- Band top cuff offers extra protection to the wrist and easy removal.
- Knuckle strap for added protection.

## SPECIFICATIONS

| Color        | Natural           |
|--------------|-------------------|
| Back Type    | Knuckle Patch     |
| Construction | Cut and Sewn      |
| Cuff Type    | Band Top          |
| Material     | Cotton            |
| Palm         | Nap Out           |
| Ply Count    | 3                 |
| Thumb Style  | Straight          |
| Weight       | 30 oz.            |
| Size         | Jumbo             |
| Packaging    | 10 Dozen per Case |
|              |                   |