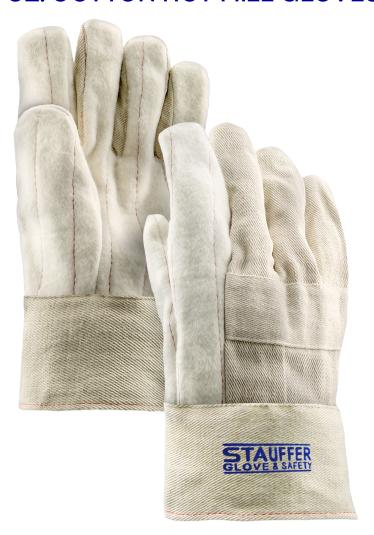

## 32 OZ. COTTON HOT MILL GLOVES

| Color        | Natural           |
|--------------|-------------------|
| Back Type    | Knuckle Strap     |
| Construction | Cut and Sewn      |
| Cuff Type    | Band Top          |
| Material     | Cotton            |
| Palm         | Nap Out           |
| Ply Count    | 3                 |
| Thumb Style  | Straight          |
| Weight       | 32 oz.            |
| Size         | Jumbo, 2XL, 3XL   |
| Packaging    | 10 Dozen per Case |

## **FEATURES**

- 32 oz. cotton fabric provides mechanical protection against minor cuts and abrasion.
- Multiple layers guard against heat and extend wear.
- Nap out fabric provides extra heat protection and grip.
- Band top cuff offers extra protection to the wrist and easy removal.