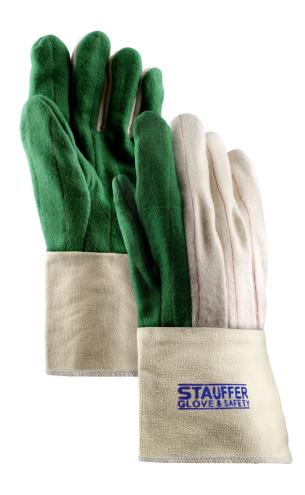

## 11616QFDGG

Stauffer Brand™

## 32 OZ. COTTON HOT MILL GLOVES

| SPECIFICATIONS |                  |
|----------------|------------------|
| Color          | Green/Natural    |
| Construction   | Cut and Sewn     |
| Cuff Type      | Gauntlet         |
| Material       | Cotton           |
| Palm & Back    | Nap Out          |
| Ply Count      | 3                |
| Thumb Style    | Straight         |
| Weight         | 32 oz.           |
| Size           | Jumbo            |
| Packaging      | 6 Dozen per Case |

## **APPLICATIONS**

Forging

**Hot Metal Handling** 

**Metal Refining** 

Casting

Glasswork and Manufacturing

Size: Jumbo

## **FEATURES**

- 32 oz. cotton fabric provides mechanical protection against minor cuts and abrasion.
- Multiple layers guard against heat and extend wear.
- Nap out fabric provides extra heat protection and grip.
- Gauntlet cuff offers extra protection to the wrist and forearm and easy removal.