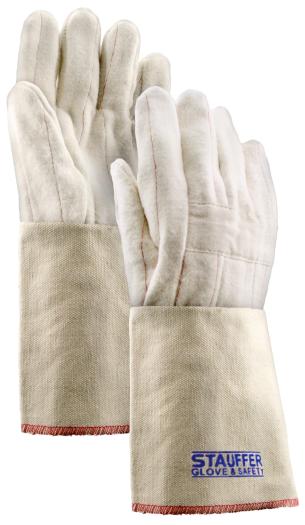

## 32 OZ. COTTON HOT MILL GLOVES

| FF. | ΔΤΙ | ID | FS |
|-----|-----|----|----|

- 32 oz. cotton fabric provides mechanical protection against minor cuts and abrasion.
- Multiple layers guard against heat and extend wear.
- Nap out fabric provides extra heat protection and grip.
- 8" gauntlet cuff offers extra protection to the wrist and forearm and easy removal.

| SPECIFICATIONS |                  |  |
|----------------|------------------|--|
| Color          | Natural          |  |
| Back Type      | Knuckle Strap    |  |
| Construction   | Cut and Sewn     |  |
| Cuff Type      | 8" Gauntlet      |  |
| Material       | Cotton           |  |
| Palm & Back    | Nap Out          |  |
| Ply Count      | 3                |  |
| Thumb Style    | Straight         |  |
| Weight         | 32 oz.           |  |
| Size           | Jumbo            |  |
| Packaging      | 6 Dozen per Case |  |