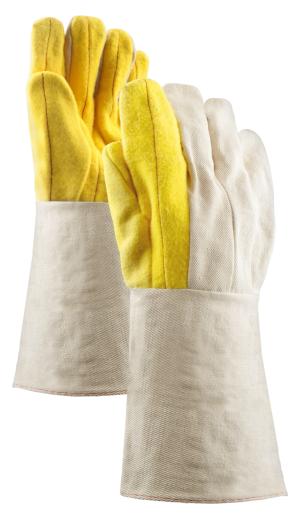

## I1700HFSG

## Stauffer Brand™

20 OZ. COTTON DOUBLE PALM CHORE GLOVES WITH 10" GAUNTLET

## **FEATURES**

- 20 oz. cotton fabric provides mechanical protection against minor cuts and abrasion.
- Multiple layers guard against heat and extend wear.
- Nap out fabric provides extra heat protection and grip.
- Extended Gauntlet offers forearm protection.

| SPECIFICATIONS |                   |
|----------------|-------------------|
| Color          | Natural/Yellow    |
| Construction   | Cut and Sewn      |
| Cuff Type      | 10" Gauntlet      |
| Material       | Cotton/Polyester  |
| Palm           | Nap Out           |
| Ply Count      | 2                 |
| Thumb Style    | Straight          |
| Weight         | 20 oz.            |
| Size           | Men's             |
| Packaging      | 10 Dozen per Case |