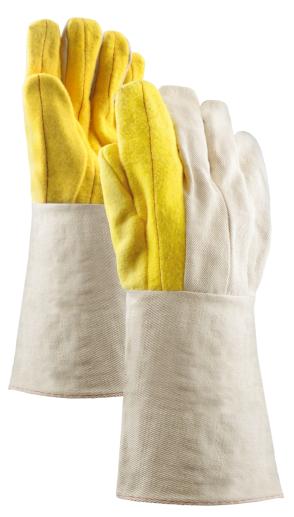

## 20 OZ. COTTON DOUBLE PALM CHORE GLOVES WITH 10" GAUNTLET

| SPECIFICATIONS |                   |
|----------------|-------------------|
| Color          | Natural/Yellow    |
| Construction   | Cut and Sewn      |
| Cuff Type      | 10" Gauntlet      |
| Material       | Cotton            |
| Palm           | Nap Out           |
| Ply Count      | 2                 |
| Thumb Style    | Straight          |
| Weight         | 20 oz.            |
| Size           | Men's             |
| Packaging      | 10 Dozen per Case |

## **FEATURES**

- 20 oz. cotton fabric provides mechanical protection against minor cuts and abrasion.
- Multiple layers guard against heat and extend wear.
- Nap out fabric provides extra heat protection and grip.
- Extended Gauntlet offers forearm protection.