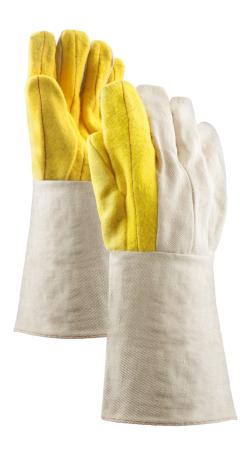

## 11700HFSG

Stauffer Brand™

## 20 OZ. COTTON DOUBLE PALM CHORE GLOVES WITH 10" GAUNTLET

## **FEATURES**

- 20 oz. cotton fabric provides mechanical protection against minor cuts and abrasion.
- Multiple layers guard against heat and extend wear.
- Nap out fabric provides extra heat protection and grip.
- Extended Gauntlet offers forearm protection.

| SPECIFICATIONS |                   |
|----------------|-------------------|
| Color          | Natural/Yellow    |
| Construction   | Cut and Sewn      |
| Cuff Type      | 10" Gauntlet      |
| Material       | Cotton/Polyester  |
| Palm           | Nap Out           |
| Ply Count      | 2                 |
| Thumb Style    | Straight          |
| Weight         | 20 oz.            |
| Size           | Men's             |
| Packaging      | 10 Dozen per Case |
|                |                   |