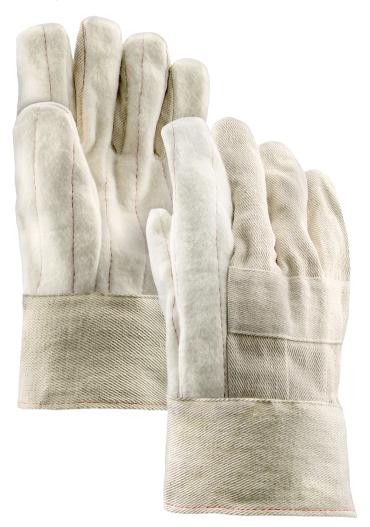

## 24 OZ. COTTON HOT MILL GLOVES

|   |           |       |   | _  |   |
|---|-----------|-------|---|----|---|
| _ | $ \wedge$ | <br>  | ப | _  | - |
|   |           | <br>u | к | _, | • |

- 24 oz. cotton fabric provides mechanical protection against minor cuts and abrasion.
- Multiple layers guard against heat and extend wear.
- Nap out fabric provides extra heat protection and grip.
- Band top cuff offers extra protection to the wrist and easy removal.
- Knuckle strap for added protection.

| SPECIFICATIONS |                   |  |  |  |
|----------------|-------------------|--|--|--|
| Color          | Natural           |  |  |  |
| Back Type      | Knuckle Patch     |  |  |  |
| Construction   | Cut and Sewn      |  |  |  |
| Cuff Type      | Band Top          |  |  |  |
| Material       | Cotton            |  |  |  |
| Palm           | Nap Out           |  |  |  |
| Ply Count      | 2                 |  |  |  |
| Thumb Style    | Straight          |  |  |  |
| Weight         | 24 oz.            |  |  |  |
| Size           | Jumbo             |  |  |  |
| Packaging      | 10 Dozen per Case |  |  |  |