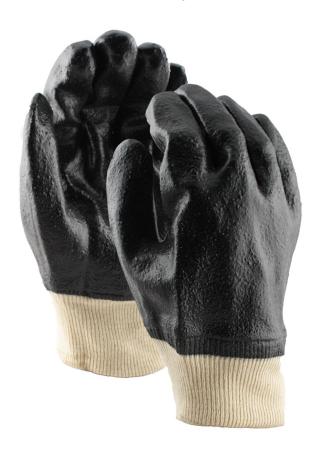

## PVC COATED GLOVE, DOUBLE DIPPED WITH ROUGH FINISH

## **FEATURES**

- PVC protects against oil, grease, acids and solvents.
- Provides moderate abrasion resistance.
- · Jersey lining provides greater comfort and insulation.
- Double dipped with a rough finish for excellent non-slip grip.
- Knit wrist cuff holds the glove securely in place.

| SPECIFICATIONS   |                   |
|------------------|-------------------|
| Color            | Black             |
| Coating Coverage | Full              |
| Coating Finish   | Rough             |
| Cuff Type        | Knit Wrist        |
| Length           | 14"               |
| Lining           | Jersey            |
| Material         | PVC               |
| Size             | Large             |
| Packaging        | 10 Dozen per Case |