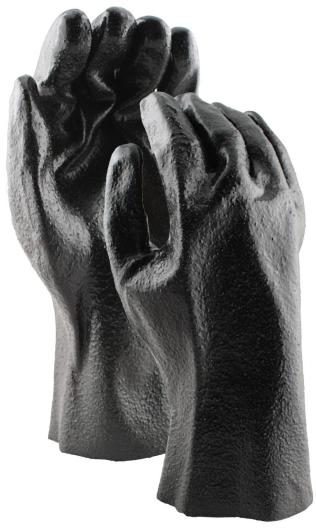

## **1928BPR**

Black

Full

10"

**PVC** 

Large

**Pimple** 

Gauntlet

## **PVC COATED 12" GLOVE WITH PIMPLE FINISH**

| ackaging | 6 Dozen p |
|----------|-----------|
|          |           |
|          |           |
|          |           |

## **FEATURES**

- PVC protects against oil, grease, acids and solvents.
- Provides moderate abrasion resistance.
- Interlocked lining provides greater comfort.
- · Pimple finish for excellent non-slip grip.
- · Gauntlet cuff provides forearm protection.