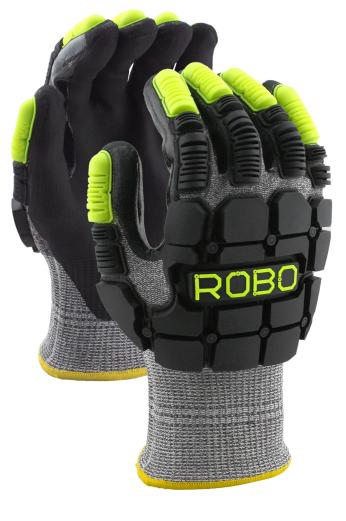

## **ROBO™ Cut Resistant Nitrile Palm Coated Gloves with Impact Protection**

## **FEATURES**

- Foam nitrile gives excellent grip and abrasion resistance.
- Nitrile coating keeps the palm dry in wet environments and extends the life of the glove.
- ANSI cut level A5 shell and impact resistant TPR adds excellent protection for user.
- Excellent flexibility, durability and dexterity.

| SPECIFICATIONS      |                              |
|---------------------|------------------------------|
| ANSI Cut Rating     | A5                           |
| ANSI Puncture       | 4                            |
| ANSI Impact Level   | 2                            |
| Coating Material    | Nitrile                      |
| Color               | Gray/Salt and Pepper         |
| Cuff                | Knit Wrist                   |
| EN388               | 4X43E                        |
| Material            | HPPE Blend                   |
| Touchscreen Capable | Yes                          |
| Sizes               | S— 2X                        |
| Packaging           | 6 pair / bag, 6 bag per case |