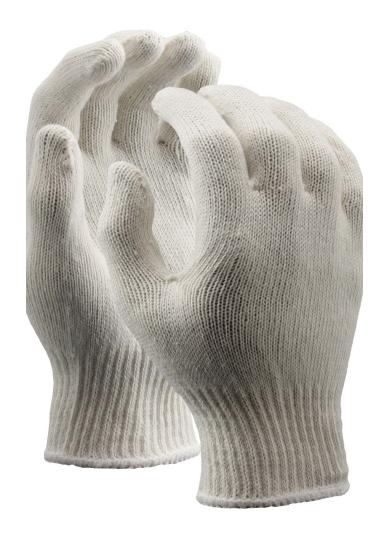

## LIGHTWEIGHT STRING KNIT GLOVES, 10 GAUGE

| SPECIFICATIONS |                   |
|----------------|-------------------|
| Material       | Cotton/Polyester  |
| Color          | Natural           |
| Cuff Type      | Knit Wrist        |
| Gauge          | 10                |
| Reversible     | Yes               |
| Size           | Small & Large     |
| Packaging      | 40 Dozen per Case |