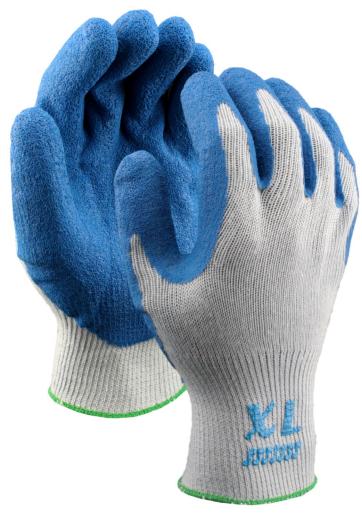

## **Premium Cotton/Poly Gloves with Crinkle Rubber Coating**

| SPECIFICATIONS   |                   |
|------------------|-------------------|
| Coating Coverage | Palm/Fingers      |
| Coating Finish   | Crinkle           |
| Coating Material | Natural Rubber    |
| EN388            | 3142              |
| Gauge            | 10                |
| Material         | Cotton/Polyester  |
| Size             | S-XL              |
| Packaging        | 12 Dozen per Case |

## **APPLICATIONS**

Assembly

Construction

**Material Handling** 

Inspection

Size: S-XL

## **FEATURES**

- Ergonomic design for added comfort.
- Excellent flexibility, durability and dexterity.
- Latex grip provides excellent grip and puncture resistance.
- Open back Keeps hands cool and perspiration free.