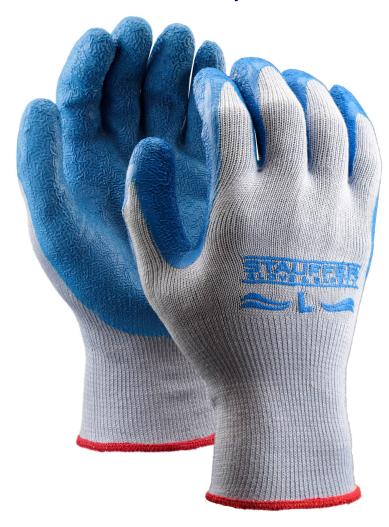

## Premium Cotton/Poly Gloves with Crinkle Rubber Coating

| SPECIFICATIONS   |                   |
|------------------|-------------------|
| Coating Coverage | Palm/Fingers      |
| Coating Finish   | Crinkle           |
| Coating Material | Natural Rubber    |
| EN388            | 3141              |
| Gauge            | 10                |
| Material         | Cotton/Polyester  |
| Size             | S-XL              |
| Packaging        | 12 Dozen per Case |

## **APPLICATIONS**

Assembly

Construction

**Material Handling** 

Inspection

Size: S-XL

## **FEATURES**

- Ergonomic design for added comfort.
- Excellent flexibility, durability and dexterity.
- Latex grip provides excellent grip and puncture resistance.
- Open back Keeps hands cool and perspiration free.