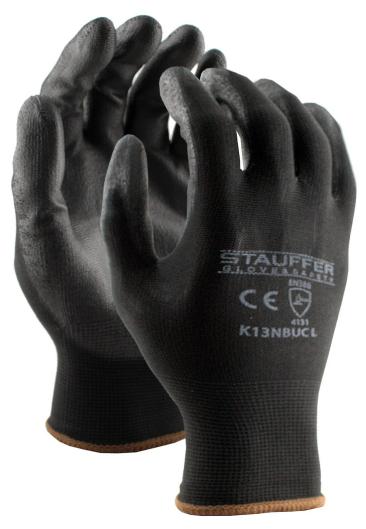

## K13NBUC

Stauffer Brand™

## **BLACK NYLON GLOVE WITH PU PALM COATING**

| SPECIFICATIONS   |                   |
|------------------|-------------------|
| Material         | Nylon             |
| Coating          | Polyurethane      |
| Coating/Coverage | Palm/Fingertips   |
| Color            | Black             |
| Cuff Type        | Knit Wrist        |
| EN388            | 4131              |
| Sizes            | Small - 2XL       |
| Packaging        | 12 Dozen per Case |

## **FEATURES**

- Black polyurethane palm coating for added grip in wet and dry conditions
- 13 gauge seamless knitted liner made from nylon is lint free
- · Soft finish provides excellent dexterity and comfort to wearer