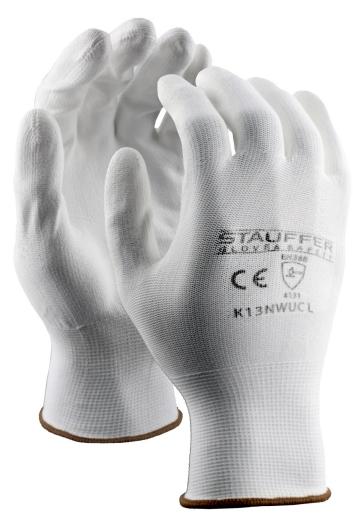

## K13NWUC

Stauffer Brand™

## WHITE NYLON GLOVE WITH PU PALM COATING

| SPECIFICATIONS   |                   |
|------------------|-------------------|
| Material         | Nylon             |
| Coating          | Polyurethane      |
| Coating/Coverage | Palm/Fingertips   |
| Color            | White             |
| Cuff Type        | Knit Wrist        |
| EN388            | 4131              |
| Sizes            | Extra Small - 2XL |
| Packaging        | 12 Dozen per Case |