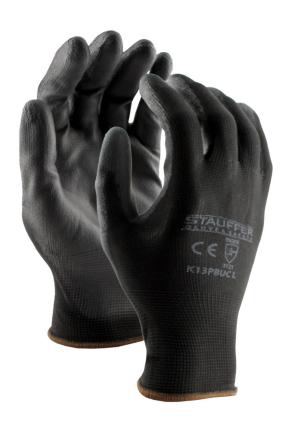

## K13PBUC

Stauffer Brand™

## BLACK POLYESTER GLOVE WITH PU PALM COATING

## **FEATURES**

- Black polyurethane palm coating for added grip in wet and dry conditions
- 13 gauge seamless knitted liner made from polyester is lint free
- · Soft finish provides excellent dexterity and comfort to wearer