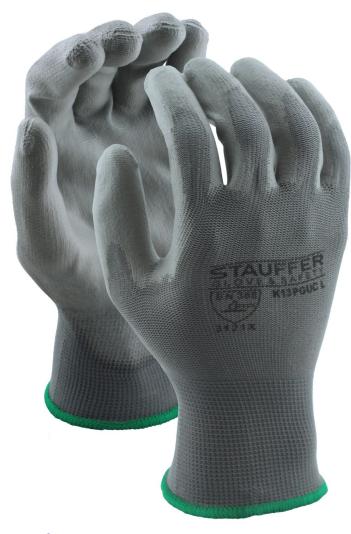

## K13PGUC

Stauffer Brand™

## GRAY POLYESTER GLOVE WITH PU PALM COATING

| SPECIFICATIONS   |                   |
|------------------|-------------------|
| Material         | Polyester         |
| Coating          | Polyurethane      |
| Coating/Coverage | Palm/Fingertips   |
| Color            | Gray              |
| Cuff Type        | Knit Wrist        |
| EN388            | 3131X             |
| Sizes            | Extra Small - 2XL |
| Packaging        | 12 Dozen per Case |