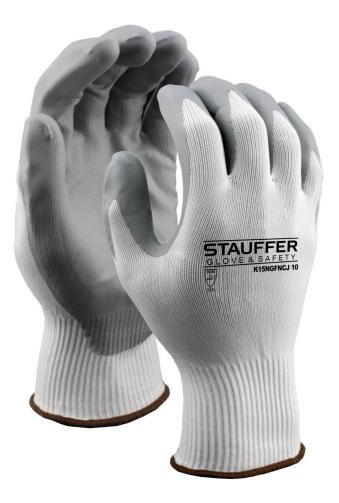

## Stauffer Brand™ NYLON WITH NITRILE FOAM COATING

## **FEATURES**

- Nylon liner with nitrile foam coating designed for dexterity, sensitivity and flexibility
- Nitrile foam coating increases resistance against abrasion with excellent breathability

| SPECIFICATIONS   |                   |
|------------------|-------------------|
| Coating Color    | Grey              |
| Coating Coverage | Palm/Fingertips   |
| Coating Finish   | Foam              |
| Coating Material | Nitrile           |
| Color            | White / Grey      |
| Cuff Type        | Knit Wrist        |
| EN388            | 3121              |
| Gauge            | 15 Gauge          |
| Material         | Nylon             |
| Size             | 6—11              |
| Packaging        | 12 Dozen per Case |