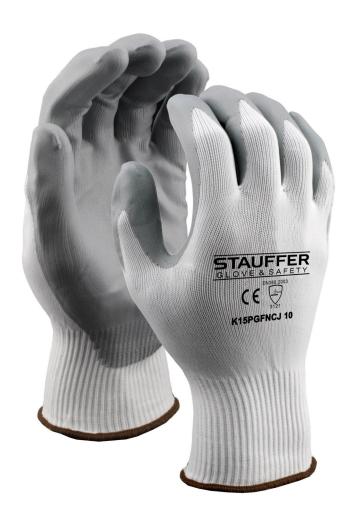

## K15PGFNCJ

Stauffer Brand™

## POLYESTER WITH NITRILE FOAM COATING

| FE | ΑТ | UR | ES |
|----|----|----|----|

- Polyester liner with nitrile foam coating designed for dexterisensitivity and flexibility
- Nitrile foam coating increases resistance against abrasion with excellent breathability
- Fine 15 gauge liner is ventilated for wearer comfort while keeping hands cool and dry

| SPECIFICATIONS   |                   |  |
|------------------|-------------------|--|
| Coating Color    | Grey              |  |
| Coating Coverage | Palm/Fingertips   |  |
| Coating Finish   | Foam              |  |
| Coating Material | Nitrile           |  |
| Color            | White / Grey      |  |
| Cuff Type        | Knit Wrist        |  |
| EN388            | 3121              |  |
| Gauge            | 15 Gauge          |  |
| Material         | Polyester         |  |
| Size             | 6—11              |  |
| Packaging        | 12 Dozen per Case |  |