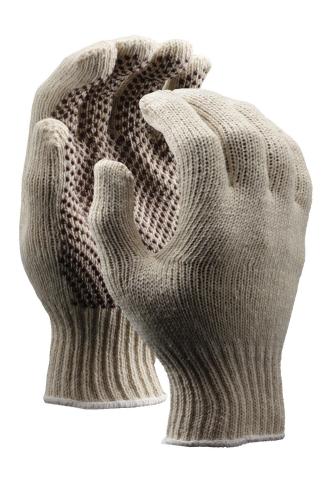

## STANDARD WEIGHT STRING KNIT GLOVES WITH PVC DOTS

| SPECIFICATIONS |                   |
|----------------|-------------------|
| Material       | Cotton/Polyester  |
| Color          | Natural           |
| Coating        | Brown Dotted Palm |
| Cuff Type      | Knit Wrist        |
| Gauge          | 7                 |
| Reversible     | Yes               |
| Sizes          | XSmall-Large      |
| Packaging      | 24 Dozen per Case |

## **FEATURES**

- PVC dots provide additional grip.
- Cotton/Polyester blend reduces shrinkage when laundering.
- Color coded hems for ease of sorting.

Sizes: Extra Small - Large