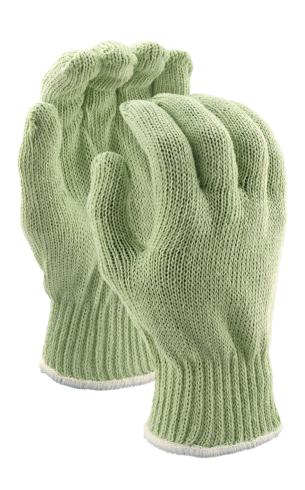

## KNIT GLOVES, MEDIUM WEIGHT, MADE FROM RECYCLED MATERIALS

| SPECIFICATIONS |                               |
|----------------|-------------------------------|
| Material       | Recycled Cotton/<br>Polyester |
| Color          | Green                         |
| Cuff Type      | Knit Wrist                    |
| Gauge          | 7                             |
| Reversible     | Yes                           |
| Sizes          | Extra Large                   |
| Packaging      | 40 Dozen per Case             |

## **FEATURES**

- Cotton/Polyester blend reduces shrinkage when laundering.
- Color coded hems for ease of sorting after laundering.
- Made with FDA approved materials.