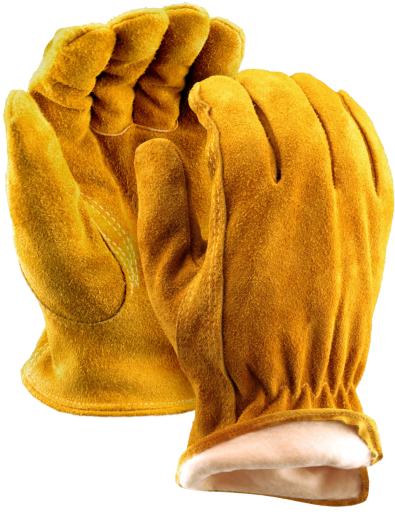

## 3M® THINSULATE LINED SPLIT LEATHER DRIVERS GLOVES

| SPECIFICATIONS |                  |
|----------------|------------------|
| Back Type      | Shirred Elastic  |
| Color          | Golden Brown     |
| Construction   | Gunn             |
| Grade          | Medium           |
| Leather Cut    | Split Side       |
| Leather Type   | Cowhide          |
| Lining         | Thinsulate       |
| Thumb Type     | Keystone         |
| Sizes          | Small - 3XL      |
| Packaging      | 6 Dozen per Case |

## **FEATURES**

- 3M<sup>®</sup> Thinsulate liner for warmth, insulation, and additional comfort.
- · Elastic back for a secure fit.
- Cowhide provides a balance between abrasion resistance, dexterity, durability and comfort.