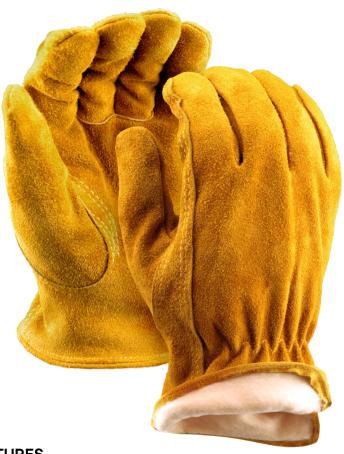

## 3M® THINSULATE LINED SPLIT LEATHER DRIVERS GLOVES

### **FEATURES**

- 3M<sup>®</sup> Thinsulate liner for warmth, insulation, and additional comfort.
- Elastic back for a secure fit.
- Cowhide provides a balance between abrasion resistance, dexterity, durability and comfort.

| SPECIFICATIONS |                  |
|----------------|------------------|
|                |                  |
| Back Type      | Shirred Elastic  |
| Color          | Golden Brown     |
| Construction   | Gunn             |
| Grade          | Medium           |
| Leather Cut    | Split Side       |
| Leather Type   | Cowhide          |
| Lining         | Thinsulate       |
| Thumb Type     | Keystone         |
| Sizes          | Small - 3XL      |
| Packaging      | 6 Dozen per Case |