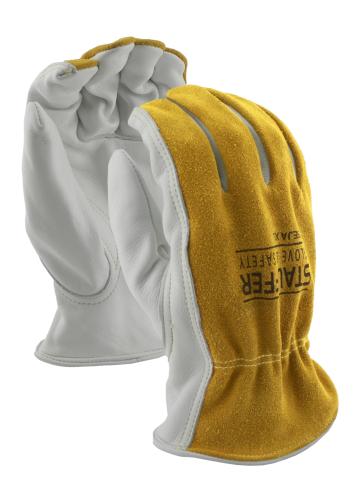

## K75EJA

K75EJA

## **Cowhide Drivers Gloves with Kevlar® Stitching**

| SPECIFICATIONS     |                   |
|--------------------|-------------------|
| Back Type          | Shirred Elastic   |
| Color              | White & Brown     |
| Grade              | AB                |
| Leather Cut        | Grain + Split     |
| Leather Type       | Cowhide           |
| Stitching Material | Kevlar®           |
| Thumb Type         | Keystone          |
| Size               | L-XL              |
| Packaging          | 10 Dozen Per Case |

## **FEATURES -**

- Grade AB grain cowhide leather provides comfort and durability with a high abrasion resistance.
- Kevlar® stitching ensure a strong construction.
- Keystone thumb allows for easy movement and durability.
- Slip-on style cuff with an elastic back provides comfort and a secure fit.