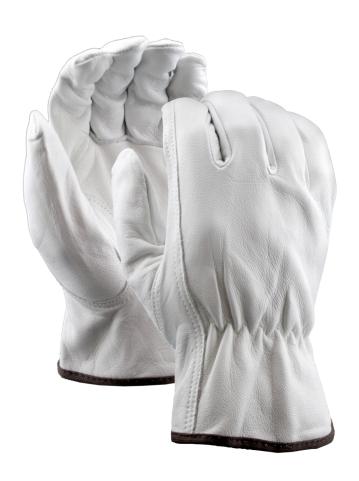

## LEATHER DRIVERS GLOVES WITH KEYSTONE THUMB

| SPECIFICATIONS |                   |
|----------------|-------------------|
| Back Type      | Shirred Elastic   |
| Color          | White             |
| Construction   | Gunn              |
| Grade          | Medium            |
| Leather Cut    | Grain             |
| Leather Type   | Goatskin          |
| Lining         | Unlined           |
| Thumb Type     | Keystone          |
| Sizes          | Medium—2X         |
| Packaging      | 12 Dozen per Case |

## **FEATURES**

- Grain goatskin provides a balance between abrasion resistance, dexterity, durability and comfort.
- Keystone thumb offers a better fit and comfort.
- Color coded hem binding for easy size identification.
- Elastic back for a secure fit.